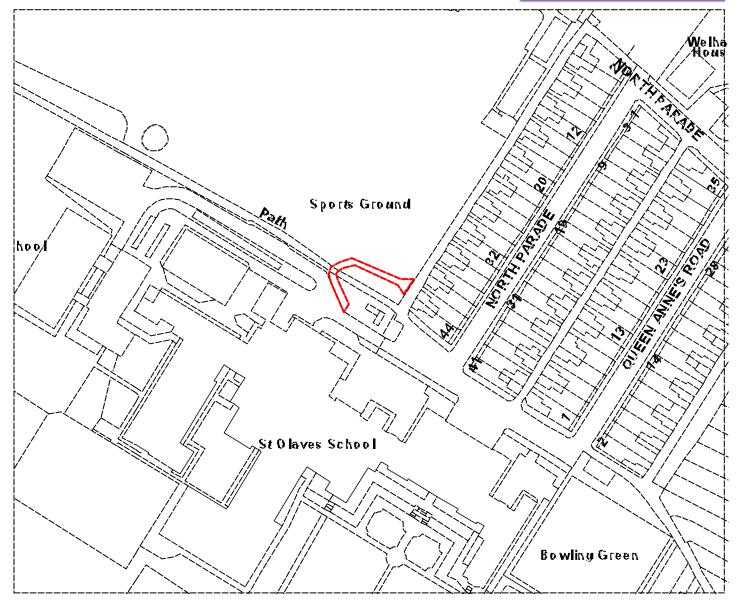

## 07/01775/FUL

## **St Olaves Footbridge**

National Land Use Database

| Legend |
|--------|
|        |
|        |
|        |
|        |
|        |
|        |
|        |
|        |
|        |
|        |
|        |
|        |
|        |